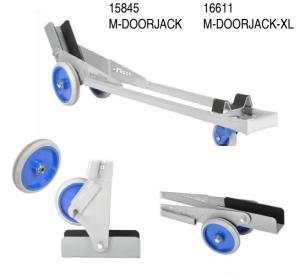

13466 Swivel wheel

12174 Transport wheel

| Cap.<br>(kg) | Interface<br>(width inside)<br>(mm) | Dimensions<br>LxWxH)<br>(mm) | width<br>point<br>(Mm) | Weight<br>(kg) | Transport-<br>wheel<br>Ø (mm) | Swivel<br>wheel<br>Ø (mm) | Article                                         | Aricle<br>nr. |
|--------------|-------------------------------------|------------------------------|------------------------|----------------|-------------------------------|---------------------------|-------------------------------------------------|---------------|
| 150          | 84                                  | 1350x330x220                 | 330                    | 7,6            | 200                           | 100                       | M-Doorjack                                      | 15845         |
| 150          | 114                                 | 1350x342x220                 | 342                    | 7,7            | 200                           | 100                       | M-Doorjack-XL                                   | 16611         |
|              |                                     |                              |                        | 0,933          | 200                           |                           | PR-TW-8" Transport wheel                        | 12174         |
|              |                                     |                              |                        | 0,09           |                               |                           | M-982, Starlock, Ø12mm<br>to securing the wheel | 12067         |
|              |                                     |                              |                        | 0,5            |                               | 100                       | PR-ZW-4"/PL swivel wheel                        | 13466         |