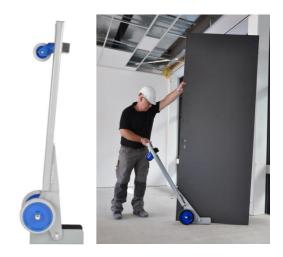

## Multifunctional handtruck, capacity 150 Kg

Ideal tool to easily transport sheet material and To transport and hang doors on your own. This way you can save manpower, time and money.

The Doorjack is multifunctional.

For horizontal use, it is the ideal tool for lying transport of doors by 1 person.

Once arrived on the spot, tilt the Doorjack, after which Thanks to the leverage principle, the door is easy and fast hang and adjust

Of course you can also transport other plate material, such as for example kitchen counter tops.

The Doorjack is designed to be very Arbo-friendly. Because you roll a heavy door Instead of lifting up, your back will be spared.

Carried out with extremely smooth-running wheels.

An indispensable tool!

- \* Arbo-friendly design to relieve the back.
- \* Extremely smooth-running wheels.
- \* Solid rubber castor and transportwheels
- \* Built-in lever mechanism.
- \* To use both lying and standing