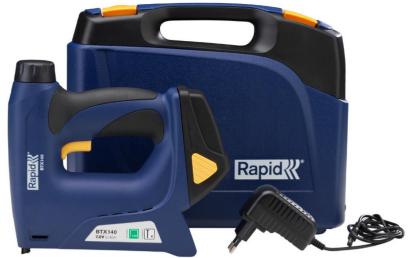

## BTX140 - Cordless Staple Gun

With its strong 7,2V Li-Ion battery the BTX140 fires more than 1300 staples per full charge with a speed that exceeds most other cordless staple guns on the market. Suitable for many tough jobs including fastening of lighter wooden boards or sheet wood and construction materials such as insulation, vapor guards, plastic wrap, cardboard, paper or other materials that require good grip from the staple.

## Features:

- Fires more than 1300 staples per full charge
- Long lasting 7,2V Li-Ion battery with no self discharge
- · Power adjuster to adapt driving depth of staple/nail
- · Safety nose to protect against accidental firing
- · See-through staple indicator
- Dual magazine for both Flat wire staples and Brad nails
- · Long working life to cope with demanding work
- Delivered in plastic case
- · 2 year guarantee

## Specification:

- For flat wire staples 140, 6-14 mm
- For brad nails no.8, 15mm
- Supplied with battery & charger in Rapid Showcase™

| Description               | Packaging             | Art. No | EAN           | Packaging unit |
|---------------------------|-----------------------|---------|---------------|----------------|
| BTX140 Battery Staple Gun | Showcase (EU)         | 5001387 | 4051661032424 | 3 pcs/outer    |
|                           | Showcase (UK, Global) | 5001388 | 4051661032455 | 3 pcs/outer    |