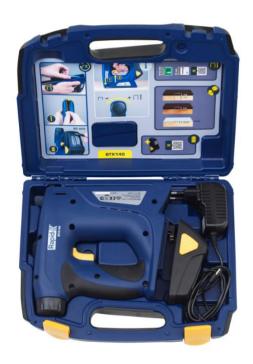

## Features:

- Fires more than 1300 staples per full charge
- Long lasting 7,2V Li-Ion battery with no self discharge
- · Power adjuster to adapt driving depth of staple/nail
- · Safety nose to protect against accidental firing
- · See-through staple indicator
- Dual magazine for both Flat wire staples and Brad nails
- · Long working life to cope with demanding work
- Delivered in plastic case
- · 2 year guarantee

## Specification:

- For flat wire staples 140, 6-14 mm
- For brad nails no.8, 15mm
- Supplied with battery & charger in Rapid Showcase™

| Description               | Packaging             | Art. No | EAN           | Packaging unit |
|---------------------------|-----------------------|---------|---------------|----------------|
| BTX140 Battery Staple Gun | Showcase (EU)         | 5001387 | 4051661032424 | 3 pcs/outer    |
|                           | Showcase (UK, Global) | 5001388 | 4051661032455 | 3 pcs/outer    |