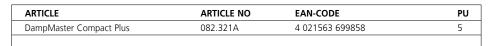

#### **DampMaster Compact Plus**

inclusive carrying case

- + protective cap with self-test function

Packing dimension (W x H x D) 155 x 265 x 81 mm

Large, illuminated

LC display

Protective cap with

self-test function