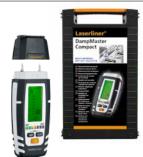

#### **DampMaster Compact Plus**

inclusive carrying case

- + protective cap with self-test function

Packing dimension (W x H x D) 155 x 265 x 81 mm

Large, illuminated

LC display

Protective cap with

self-test function