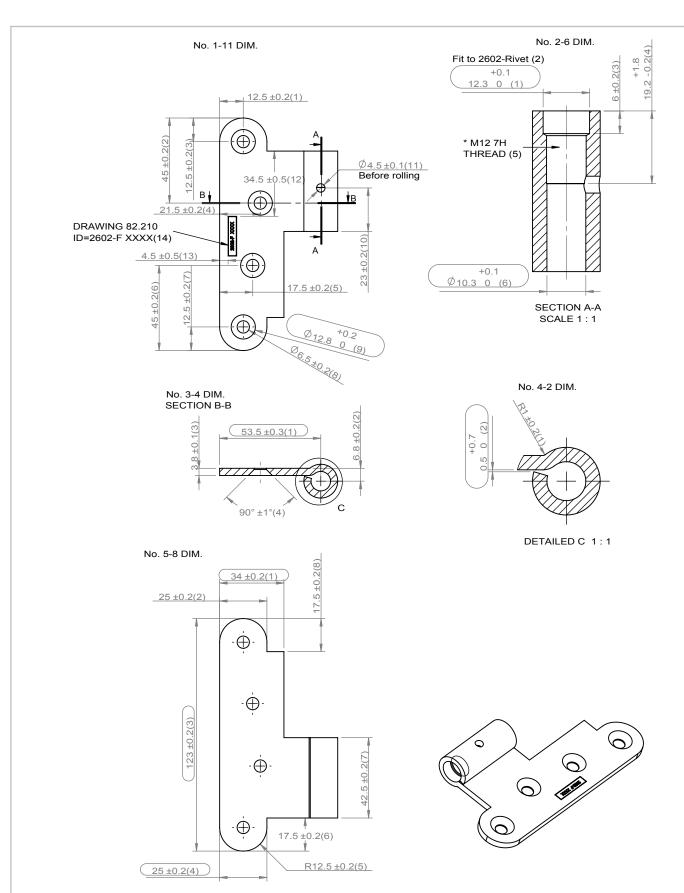

## \*): + 'shotblasting'

## TOLERANCE ZONE 7H IS VALID AFTER COATING (7G BEFORE COATING)

|                                                     |               | Requir. spec. |       | 219                             | Scale       | 1:2        |
|-----------------------------------------------------|---------------|---------------|-------|---------------------------------|-------------|------------|
|                                                     |               |               |       | *)                              | Date        | 10-03-2004 |
| www. rationel.com                                   | Material      |               |       | S235JR W.no. 1.0037             | Design.     | ES         |
| Title RATIONEL DOOR HINGE 2602 LEFT CARRYING FEMALE | Weight 169.62 |               | .62g  |                                 | App. by.    | HN         |
|                                                     | 05            | 48/13         | SUD   | TURN ID, SPEC->219+shotblasting | Project no. | 01         |
|                                                     | 04            | 22/06         | ES    | SUPPLIER'S ID -> XXXX           | Part. no.   |            |
|                                                     | 03            | 09/05         | ES    | TOLERANCE FOR THEARD            |             | 2602F-S    |
|                                                     | Edit          | Week/year     | Sign. | Rev.                            | Edition No. | 05         |