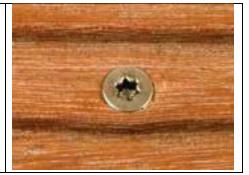

### **Product Description**

The **Drill-Stop** countersinking for deck screws. Pilot drilling is strongly recommended for fastening tropical woods/hardwoods. This is advisable even with the relatively easily splittable Douglas fir, and when screwing close to wood cut against the grain.

#### **Drill-Stop**

- Boring and countersinking in a single pass
- Screwing torque for inserting Terrassotec and Hapatec screws is greatly reduced, no more shearing of the screws, above all with the combination hardwood/stainless steel A2 or A4.
- Perfect seat of the screw head