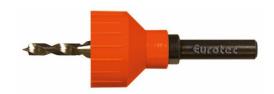

### **Product Description**

The **Drill-Stop** countersinking for deck screws. Pilot drilling is strongly recommended for fastening tropical woods/hardwoods. This is advisable even with the relatively easily splittable Douglas fir, and when screwing close to wood cut against the grain.

#### **Drill-Stop**

- Boring and countersinking in a single pass
- Screwing torque for inserting Terrassotec and Hapatec screws is greatly reduced, no more shearing of the screws, above all with the combination hardwood/stainless steel A2 or A4.
- Perfect seat of the screw head

#### **Product Table**

If you are not familiar with the application of the product at hand, especially with the handling according to given regulations, it is essential to get in contact with our technical application support department.