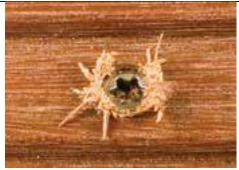

### **Product Description**

The **Drill-Stop** countersinking for deck screws. Pilot drilling is strongly recommended for fastening tropical woods/hardwoods. This is advisable even with the relatively easily splittable Douglas fir, and when screwing close to wood cut against the grain.

#### **Drill-Stop**

- Boring and countersinking in a single pass
- Screwing torque for inserting Terrassotec and Hapatec screws is greatly reduced, no more shearing of the screws, above all with the combination hardwood/stainless steel A2 or A4.
- Perfect seat of the screw head