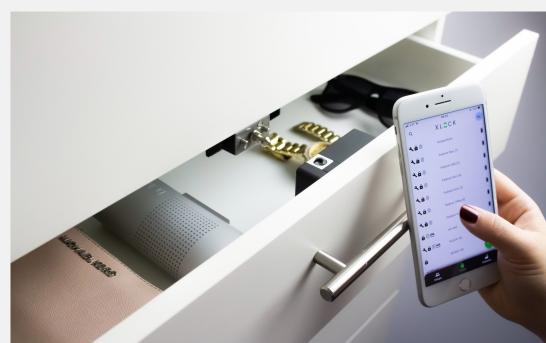

All your keys at hand.
At anytime and from anywhere.

Unlock with a single swipe.

Grant, update and delete users at anytime.

See who unlocked at what time.

## **XLOCK LOCK MANAGER APP**

#### PROGRAMMING CARD DIRECTLY FROM YOUR SMARTPHONE

#### NO OTHER PROGRAMMING DEVICE NEEDED.

Use your smartphone to scan your card's ID.

- iOS supports MIFARE DESFire
- Android supports MIFARE DESFire and MIFARE Classic

With just a few clicks you can program a card to your lock(s) – even on the go.