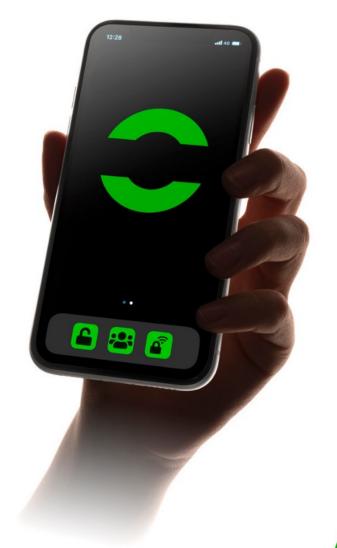

All your keys at hand.
At anytime and from anywhere.

Unlock with a single swipe.

Grant, update and delete users at anytime.

See who unlocked at what time.

## **XLOCK LOCK MANAGER APP**

# UNLOCK THE LOCKER SMARTPHONE OR ID CARD

Once booked, the locker appears on the user's "Locks" tab.

User clicks on the locker and the unlock screen appears.