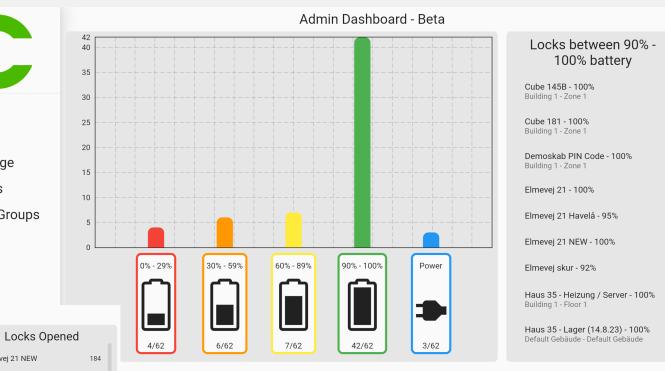

## GET A REMINDER TO SWITCH BATTERIES.

Via any Bluetooth action the battery status will be updated in the XL Lock Manager App.

If the batteries have less then 30% remaining, you will get an E-Mail sent with detailed information.

These devices may be in need of attention soon:

Lock name 1

Battery at 5%

Lock name 2

Battery at 15%

Lock name 7 very long here

Battery at 30%

You can retrieve the current status inside the XL Lock Manager app.

#### **ADMIN DASHBOARD**

OVERVIEW ON BATTERY STATUS -----

AND LOCK USAGE.

Overview Battery

Lock Usage

Gateways

**Booking Groups** 

Elmevej 21 NEW Elmevej skur 27 Polensgade 19 20 Elmevej 21 Havelå SØVANG SPORTSKLUB HOVEDINDGANG Bikelock S showroom Cube 145B Building 1 - Zone 1 Cube 181 Building 1 - Zone 1 Demoskab NFC Building 1 - Zone 1 Demoskab PIN Code