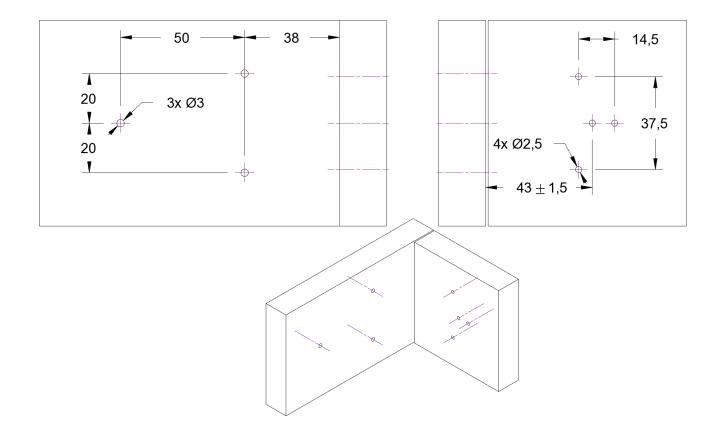

# **XL LOCK MANAGER**



**CLOUD-BASED ACCESS MANAGEMENT** 

A SYSTEM FOR CONTROLLED FLEXIBILITY



#### **XLOCK 101**





- Quick release lock
- Unlocking with smartphone via Bluetooth & NFC (reads Mifare)
- Remote control and unlocking with Gateway (to be ordered separately)
- Integrated NFC antenna in lock
- Invisible installation
- Automatic locking
- Including lock plate \$12
- Battery: 2CR5 battery (to be ordered separately)
- Incl. mounting material
- Unlimited smartphone users and administrators
- Up to 200 ID cards can be programmed per lock
- Administration on smartphone, tablet or computer
- Web Interface included (www.xlock.app)

















All your keys at hand.
At anytime and from anywhere.

Unlock with a single swipe.

Grant, update and delete users at anytime.

See who unlocked at what time.









## **XLOCK LOCK MANAGER APP**

## **CLOUD BASED ADMINISTRATION WITH ULTRA-FLEXIBILITY**



GRANT INDIVIDUAL ACCESS TO ADMINISTRATORS AND USERS.

#### PROGRAMMING CARD DIRECTLY FROM YOUR SMARTPHONE

#### FROM ANYWHERE AT ANY TIME (GATEWARY REQUIRED)



#### NO OTHER PROGRAMMING DEVICE NEEDED.

Use your smartphone to scan your card's ID.

- iOS supports MIFARE DESFire
- Android supports MIFARE DESFire and MIFARE Classic

With just a few clicks you can program a card to your lock(s) – even on the go.

\*The ID Card can be programmed via Bluetooth directly at the lock or via Gateway from anywhere.



### **GROUP UNLOCKING**