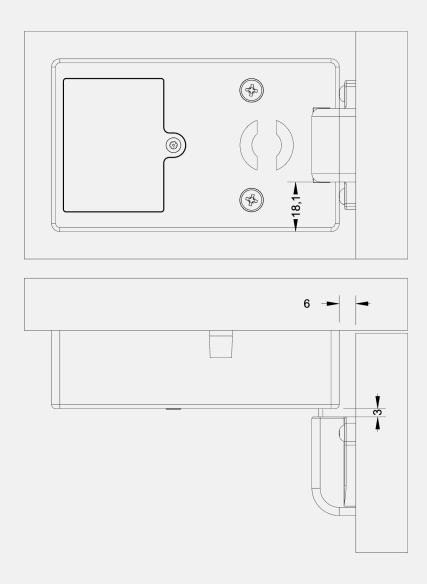

#### **XLOCK 101**

- Quick release lock
- Unlocking with smartphone via Bluetooth & NFC (reads Mifare)
- Remote control and unlocking with Gateway (to be ordered separately)
- Integrated NFC antenna in lock
- Invisible installation
- Automatic locking
- Including lock plate \$12
- Battery: 2CR5 battery (to be ordered separately)
- Incl. mounting material
- Unlimited smartphone users and administrators
- Up to 200 ID cards can be programmed per lock
- Administration on smartphone, tablet or computer
- Web Interface included (www.xlock.app)