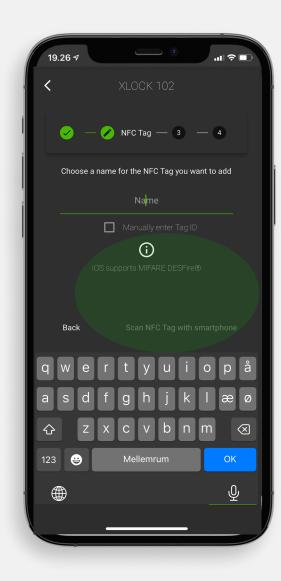

#### PROGRAMMING CARD DIRECTLY FROM YOUR SMARTPHONE

#### NO OTHER PROGRAMMING DEVICE NEEDED.

Use your smartphone to scan your card's ID.

- iOS supports MIFARE DESFire
- Android supports MIFARE DESFire and MIFARE Classic

With just a few clicks you can program a card to your lock(s) – even on the go.

\*The ID Card can be programmed via Bluetooth directly at the lock or via Gateway from anywhere.