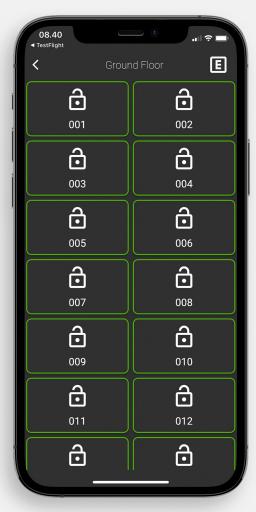

#### SELECT AND BOOK

In the groups tab, available lockers are organised into Buildings and Floor/Zones/Areas.

User selects
locker and
confirms
booking – the
locker is then
immediately
available for use.

User find the booked locker by the locker numbers on the locker.