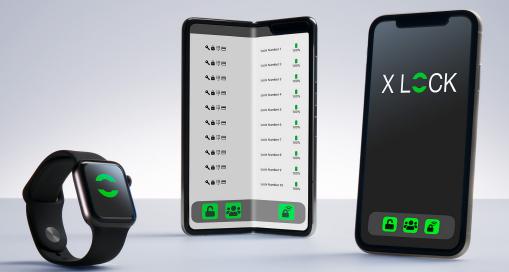

All your keys at hand.
At anytime and from anywhere.

Unlock with a single swipe.

Grant, update and delete users at anytime.

See who unlocked at what time.

## **XLOCK LOCK MANAGER APP**