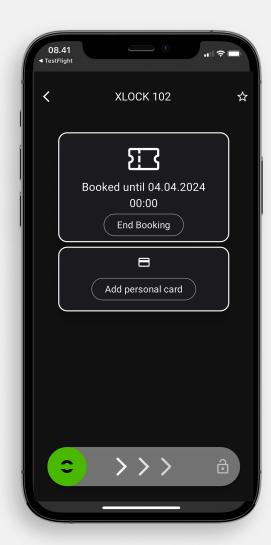

# UNLOCK THE LOCKER SMARTPHONE OR ID CARD

Once booked, the locker appears on the user's "Locks" tab.

User clicks on the locker and the unlock screen appears.