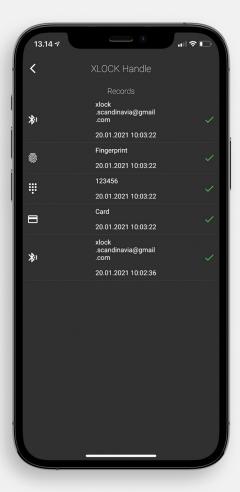

#### REAL TIME MONETORING - WHO ACCESSED AT WHAT TIME?

REMOTE CARD PROGRAMMING AND DELETING.

ADMINISTRATE YOUR LOCKS FROM ANYWHERE.

SMART MAINTENANCE. BATTERY STATUS MONETORINIG TO ENSURE PRO-ACTIVE MAINTENANCE.