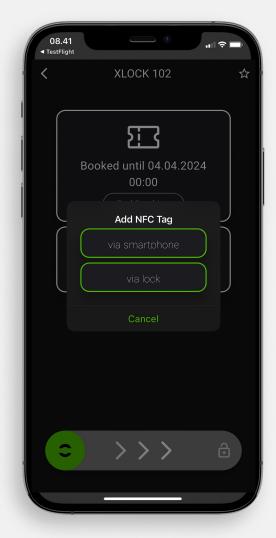

#### PROGRAMMING CARD DIRECTLY FROM YOUR SMARTPHONE

#### NO OTHER PROGRAMMING DEVICE NEEDED.

Use your smartphone to scan your card's ID.

- iOS supports MIFARE DESFire
- Android supports MIFARE DESFire and MIFARE Classic

With just a few clicks you can program a card to your lock(s) – even on the go.

\*The ID Card can be programmed via Bluetooth directly at the lock or via Gateway from anywhere.