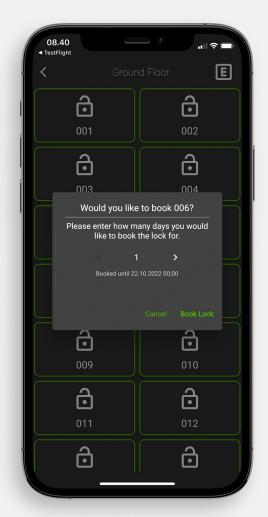

#### SELECT AND BOOK

In the groups tab, available lockers are organised into Buildings and Floor/Zones/Areas.

User selects
locker and
confirms
booking – the
locker is then
immediately
available for use.

User find the booked locker by the locker numbers on the locker.