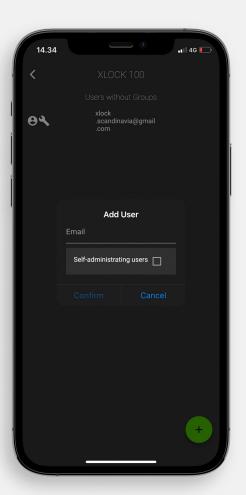

#### NO OTHER PROGRAMMING DEVICE NEEDED.

Use your smartphone to scan your card's ID.

- iOS supports MIFARE DESFire
- Android supports MIFARE DESFire and MIFARE Classic

With just a few clicks you can program a card to your lock(s) – even on the go.

\*The ID Card can be programmed via Bluetooth directly at the lock or via Gateway from anywhere.