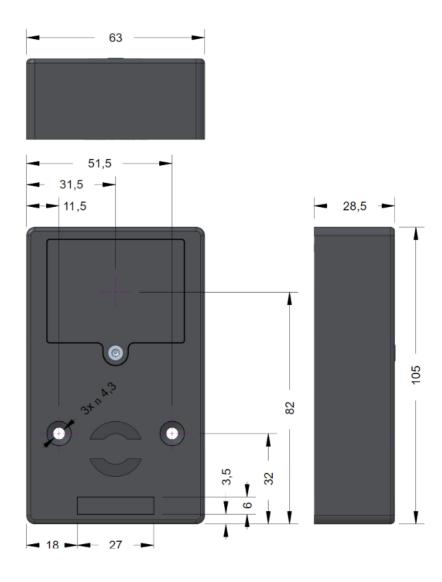

## **XLOCK Gateway**

Install a Gateway within Bluetooth range to your locks, connect it to your WIFI and you are ready to go.

A Gateway is the right accessories if you are looking to save a lot of time on administration. Programming RFID cards and unlocking your locker remotely are just a few of the smart features that will make your life easier.

#### Different versions available:

- Wifi
- POE
- Ethernet
- GSM

XLOCK GmbH Landstrasse 35-39 AUT-6911 Lochau

info@xlockgroup.com