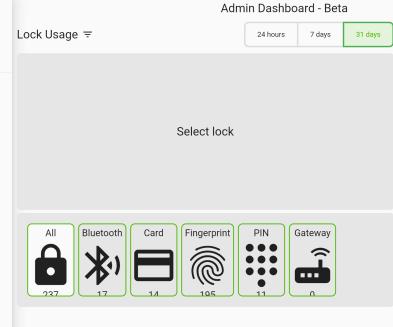

#### **ADMIN DASHBOARD**

**OVERVIEW ON BOOKING GROUPS** 

24 hours

Select lock

Fingerprint

AND THEIR LOCK USAGE.

Lock Usage ₹

Bluetooth