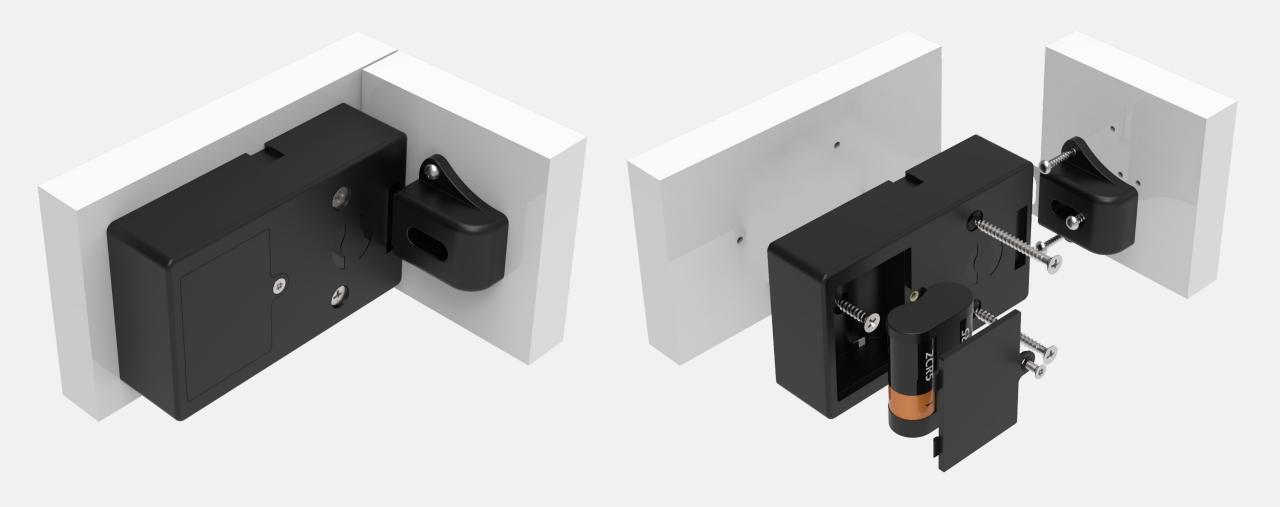

#### **XLOCK 101**

- Quick release lock
- Unlocking with smartphone via Bluetooth & NFC (reads Mifare)
- Remote control and unlocking with Gateway (to be ordered separately)
- Integrated NFC antenna in lock
- Invisible installation
- Automatic locking
- Including lock plate \$12
- Battery: 2CR5 battery (to be ordered separately)
- Incl. mounting material
- Unlimited smartphone users and administrators
- Up to 200 ID cards can be programmed per lock
- Administration on smartphone, tablet or computer
- Web Interface included (www.xlock.app)