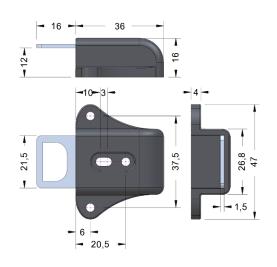

#### **XLOCK 101**

- Quick release lock
- Unlocking with smartphone via Bluetooth & NFC (reads Mifare)
- Remote control and unlocking with Gateway (to be ordered separately)
- Integrated NFC antenna in lock
- Invisible installation
- Automatic locking
- Including lock plate \$12
- Battery: 2CR5 battery (to be ordered separately)
- Incl. mounting material
- Unlimited smartphone users and administrators
- Up to 200 ID cards can be programmed per lock
- Administration on smartphone, tablet or computer
- Web Interface included (www.xlock.app)