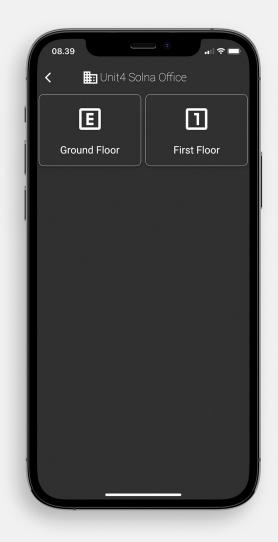

#### SELECT AND BOOK

In the groups tab, available lockers are organised into Buildings and Floor/Zones/Areas.

User selects
locker and
confirms
booking – the
locker is then
immediately
available for use.