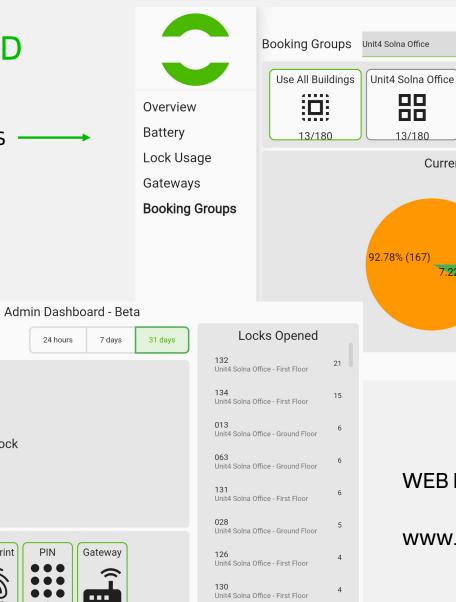

#### **ADMIN DASHBOARD**

OVERVIEW ON BATTERY STATUS -----

AND LOCK USAGE.

Overview Battery

Lock Usage

Gateways

**Booking Groups** 

Elmevej 21 NEW Elmevej skur 27 Polensgade 19 20 Elmevej 21 Havelå SØVANG SPORTSKLUB HOVEDINDGANG Bikelock S showroom Cube 145B Building 1 - Zone 1 Cube 181 Building 1 - Zone 1 Demoskab NFC Building 1 - Zone 1 Demoskab PIN Code

#### **ADMIN DASHBOARD**

**OVERVIEW ON BOOKING GROUPS** 

24 hours

Select lock

Fingerprint

AND THEIR LOCK USAGE.

Lock Usage ₹

Bluetooth

Card

Overview

Battery

Lock Usage

Gateways

**Booking Groups** 

**WEB INTERFACE**:

**Current Bookings** 

Admin Dashboard - Beta

Use All Zones

13/180

Booked Available

www.xlock.app

**Booked Locks** 

011

062