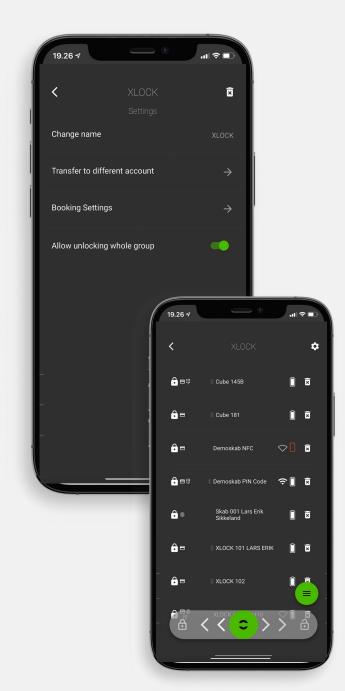

### **GROUP UNLOCKING**

UNLOCK A WHOLE GROUP OF LOCKS WITH ONE SWIPE.

Have a wall of lockers or an area with several locks?

Then this feature is a must for your site!