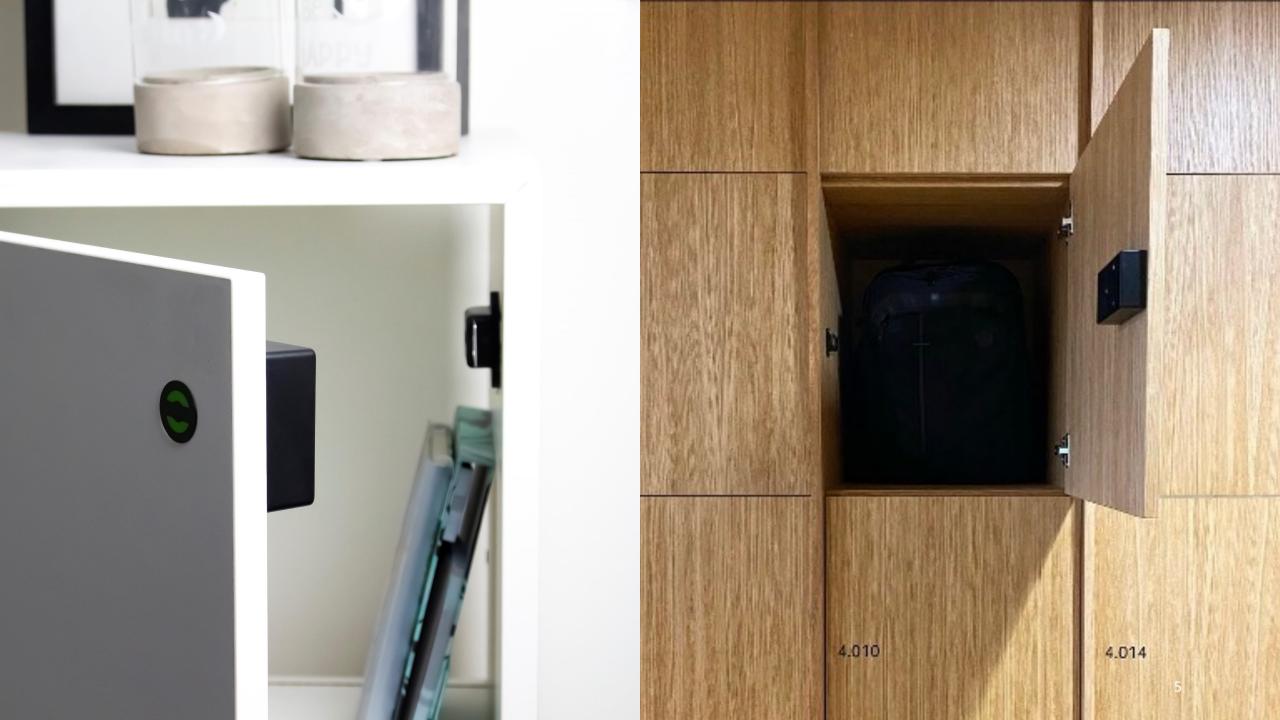

#### **XLOCK 101**

- Quick release lock
- Unlocking with smartphone via Bluetooth & NFC (reads Mifare)
- Remote control and unlocking with Gateway (to be ordered separately)
- Integrated NFC antenna in lock
- Invisible installation
- Automatic locking
- Including lock plate \$12
- Battery: 2CR5 battery (to be ordered separately)
- Incl. mounting material
- Unlimited smartphone users and administrators
- Up to 200 ID cards can be programmed per lock
- Administration on smartphone, tablet or computer
- Web Interface included (www.xlock.app)

### **GROUP UNLOCKING**

UNLOCK A WHOLE GROUP OF LOCKS WITH ONE SWIPE.

Have a wall of lockers or an area with several locks?

Then this feature is a must for your site!