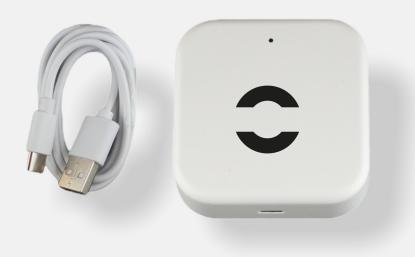

## **XLOCK Gateway**

Install a Gateway within Bluetooth range to your locks, connect it to your WIFI and you are ready to go.

A Gateway is the right accessories if you are looking to save a lot of time on administration. Programming RFID cards and unlocking your locker remotely are just a few of the smart features that will make your life easier.

#### Different versions available:

- Wifi
- POE
- Ethernet
- GSM

XLOCK GmbH Landstrasse 35-39 AUT-6911 Lochau

info@xlockgroup.com