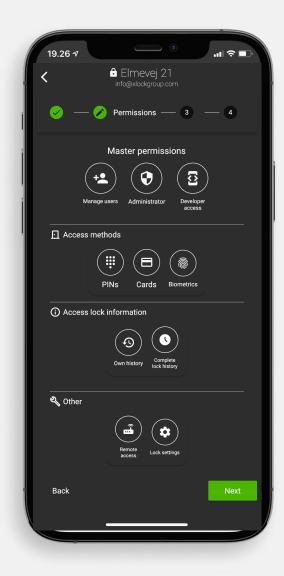

## **CLOUD BASED ADMINISTRATION WITH ULTRA-FLEXIBILITY**

GRANT INDIVIDUAL ACCESS TO ADMINISTRATORS AND USERS.

#### PROGRAMMING CARD DIRECTLY FROM YOUR SMARTPHONE

#### NO OTHER PROGRAMMING DEVICE NEEDED.

Use your smartphone to scan your card's ID.

- iOS supports MIFARE DESFire
- Android supports MIFARE DESFire and MIFARE Classic

With just a few clicks you can program a card to your lock(s) – even on the go.