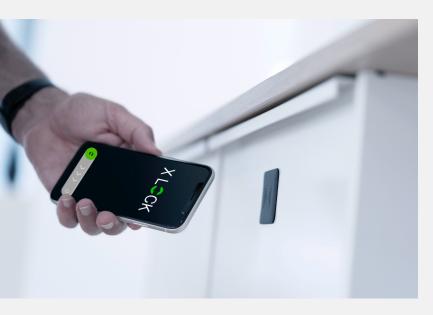

It works wirelessly via Bluetooth connecting the battery operated XLOCK furniture lock to a smartphone.

Locker users engage with the quick and easy self-service XL Lock Manager App to book a locker which becomes immediately available for use. The booking can be done at the office, in the train on the way to work or from home.