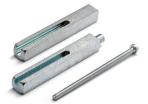

## **Knud Holscher** collection

Product

Tender text

Knud Holscher collection, split spindle, 8x8x92mm in hardened steel. 20-year warranty

Product specification Dimensions: 8x8x92mm Material: Hardened steel