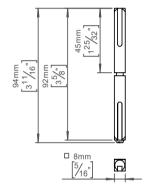

## **Knud Holscher** collection

Product

Tender text

Knud Holscher collection, split spindle, 8x8x92mm in hardened steel. 20-year warranty

Product specification Dimensions: 8x8x92mm Material: Hardened steel