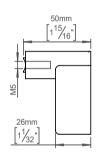

Product specification Dimension: 50x58x47,5mm Diameter: Ø50mm

Material: stainless steel AISI 316

Surface finish: satin grain 320, crafted by hand 20-year warranty (5 years for coated items)

Spare parts/ accessories