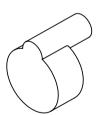

## Offset knob handle

## **Knud Holscher** collection

Product

Offset, w/M6 threaded bolt.

Knud Holscher collection, knob handle offset, dummy, w/M6 threaded bolt. Manufactured in the highest quality marine grade, AISI 316 stainless steel, protecting against high levels of corrosion. 20-year warranty.