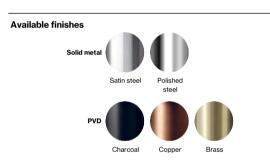

## Offset knob handle

## **Knud Holscher** collection

Product

Offset, w/M6 threaded bolt.



Knud Holscher collection, knob handle offset, dummy, w/M6 threaded bolt. Manufactured in the highest quality marine grade, AISI 316 stainless steel, protecting against high levels of corrosion. 20-year warranty.



Product specification Dimension: 50x58x47,5mm Diameter: Ø50mm

Material: stainless steel AISI 316

Surface finish: satin grain 320, crafted by hand 20-year warranty (5 years for coated items)











Spare parts/ accessories

14970602612 - Machine screw M6x12mm

14980800009 - Accessories

Mounting

https://dline.com/mounting-instructions/

Product care
dine products are produced in the highest quality marine grade AISI 316 stainless steel. To sustain the unique of line finish please follow the below instructions:

• Wash down the surfaces using soapy water or mild detergent
• Always thoroughly rinse off with clean water
• To complete the cleaning procedure dry/polish the surface with a soft dry cloth
Please do not use scouring prowder, steel wool, chloride based detergents or other aggressive cleaning products as these may damage the surface.
If spots or corrosion appear on the surface it is not due to the stainless steel quality, but to impurities in the environment, aggressive co