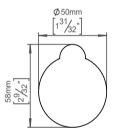

Product specification Dimension: 50x58x47,5mm Diameter: Ø50mm

Material: stainless steel AISI 316

Surface finish: satin grain 320, crafted by hand 20-year warranty (5 years for coated items)

Spare parts/ accessories