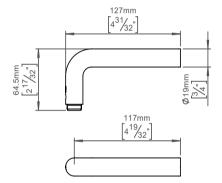

Product specification Dimensions: 142x50x61mm

Diameter: Ø19mm

Material: stainless steel AISI 316

Surface finish: satin grain 320, crafted by hand 20-year warranty (5 years for coated items)

Spare parts/ accessories