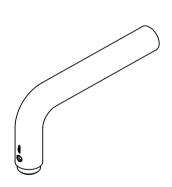

## Lever handle L

## **Knud Holscher** collection

Product

19L, half, 8x8mm

Tender text

Knud Holscher collection, lever handle 19L half, 8x8mm. Manufactured in the highest quality marine grade, AISI 316 stainless steel, protecting against high levels of corrosion. Unique ball bearing system to secure extraordinary long lifespan. Certified in accordance with EN 1906 to 47-B1140U. Fire tested in accordance with EN 1634. 20-year warranty.