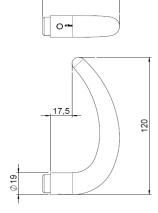

#### **DRAWING**

#### PRODUCT SPECIFICATION

Dimensions: W:120 mm x H:Ø19 mm x D:62 mm.

Material: stainless steel AISI 316

Surfase finish: satin finish, crafted by hand

Warranty for stainless steel (non movable ) parts - 20 years