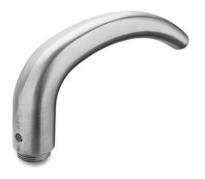

## **PICTURE**

#### **PRODUCT**

Lever handle Coupe half 8x8 mm

#### PRODUCT SPECIFICATION

Dimensions: W:120 mm x H:Ø19 mm x D:62 mm.

Material: stainless steel AISI 316

Surfase finish: satin finish, crafted by hand

Warranty for stainless steel (non movable ) parts - 20 years