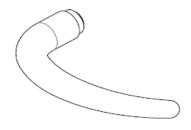

# Lever handle Coupe half 8x8 mm

Knud Holscher Collection

#### PRODUCT DATA SHEET

ITEM NUMBER SURFACE

14.1110.02.900 Satin finish stainless steel

## **PICTURE**



#### **PRODUCT**

Lever handle Coupe half 8x8 mm

## **TENDER TEXT**

Lever handle Coupe half 8x8 mm, w/o rose. Outstanding classic danish design by Knud Holscher. Material: stainles steel AISI 316 satin finish

#### PRODUCT SPECIFICATION

Dimensions: W:120 mm x H:Ø19 mm x D:62 mm.

Material: stainless steel AISI 316

Surfase finish: satin finish, crafted by hand

Warranty for stainless steel (non movable ) parts - 20 years

#### **DRAWING**



#### SPARE PARTS / ACCESSORIES:

MOUNTING:

On dline back plate or rose

PACKING:

1 pcs in a bag

## ISO-DRAWING



#### **CERTIFICATES & AWARDS**

Tested by EN 1906 standard

# PRODUCT CARE

d line products are produced in the highest quality stainless steel, marine grade, AISI 316. To sustain the unique d line finish appearance please follow the below instructions:

- Wash down the surfaces using soapy water or mild detergent
- Always thoroughly rinse off with clean water
- $\bullet$  To complete the cleaning procedure dry/polish the surfaces with a soft dry cloth

Please do not use scouring powder, steel wool, chloride based detergents or other aggressive cleaning products as these may damage the surface.

If spots or corrosion appear on the surface it is not due to the stainless steel quality, but to impurities in the environment, aggressive conditions or improper or insufficient cleaning.