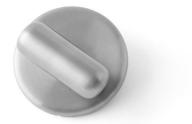

## Pebble thumb turn

## **Bjarke Ingels Group** collection

Product

Snap-on cover, cc 30mm.

Tender text

Bjarke Ingels Group collection, pebble thumb turn, Ø60x34mm, f/ ASSA in satin finished AISI 304 stainless steel. 20-year warranty.