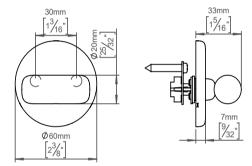

## **Bjarke Ingels Group** collection

Product

Snap-on cover, cc 30mm.

Tender text

Bjarke Ingels Group collection, pebble thumb turn, Ø60x34mm, f/ ASSA in satin finished AISI 304 stainless steel. 20-year warranty.

Product specification Dimensions: 60x60x34mm Spindle: crosspin 27mm Material: stainless steel AISI 304 Surface finish: satin grain 320, crafted by hand 20-year warranty (5 years for coated items)

Copper