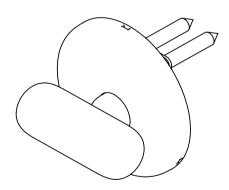

## Pebble thumb turn

## **Bjarke Ingels Group** collection

Product

Snap-on cover, cc 30mm.

Tender text

Bjarke Ingels Group collection, pebble thumb turn, Ø60x34mm, f/ ASSA in satin finished AISI 304 stainless steel. 20-year warranty.

Product specification Dimensions: 60x60x34mm Spindle: crosspin 27mm Material: stainless steel AISI 304 Surface finish: satin grain 320, crafted by hand 20-year warranty (5 years for coated items)

Copper