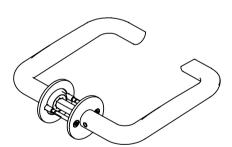

## Cut lever handle f/ barrierfree

## Cubo collection

Product

Solid rose, cc 30mm, 33-59mm, pair.

Cubo collection, lever handle Cut pair, 8x8mm, solid rose cc 30mm, 33-59mm in satin finished AISI 304 stainless steel. 20-year warranty.

Diameter: Ø20mm Material: stainless steel AISI 304 Surface finish: satin finished