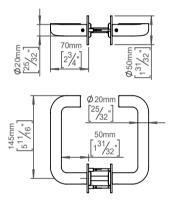

## Cubo collection

Product

Solid rose, cc 30mm, 33-59mm, pair.

Cubo collection, lever handle Cut pair, 8x8mm, solid rose cc 30mm, 33-59mm in satin finished AISI 304 stainless steel. 20-year warranty.

Diameter: Ø20mm Material: stainless steel AISI 304 Surface finish: satin finished