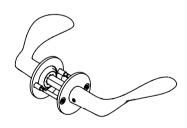

## **Arne Jacobsen** collection

Product

Solid rose, cc 38mm, 33-59mm.

Arne Jacobsen collection, lever handle AJ small pair, 8x8mm, solid rose, cc 38mm, 33-59mm in polished brass. Certified in accordance with EN 1906 to 47-B1140U. 20-year warranty.