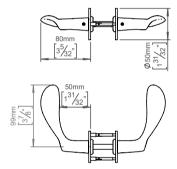

Product specification Dimensions: 124x50x80mm Surface finish: polished

20-year warranty (5 years for coated items)

Spare parts/ accessories

14970102019 - Grub screw M5x8,3mm P 70P - Sectioned bolt set M4x110mm