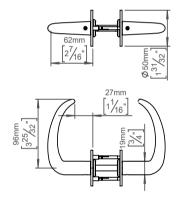

## Classic collection

Product

Solid rose, cc 30mm.

Classic collection, lever handle Coupé pair, 8x8mm, solid rose, cc 30mm, 33-59mm in satin finished AISI 304 stainless steel. Certified in accordance with EN 1906 to 47-B1140U. 20-year

Material: stainless steel AISI 304 Surface finish: satin finished 20-year warranty (5 years for coated items)

Spare parts/ accessories

14970102019 - Grub screw M5x8,3mm 14296174107 - Sectioned bolt set M4x110mm