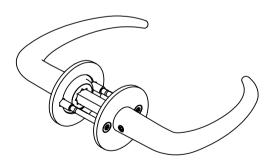

## Classic collection

Product

Solid rose, cc 30mm.

Classic collection, lever handle Coupé pair, 8x8mm, solid rose, cc 30mm, 33-59mm in satin finished AISI 304 stainless steel. Certified in accordance with EN 1906 to 47-B1140U. 20-year

Material: stainless steel AISI 304 Surface finish: satin finished 20-year warranty (5 years for coated items)

Spare parts/ accessories

14970102019 - Grub screw M5x8,3mm 14296174107 - Sectioned bolt set M4x110mm