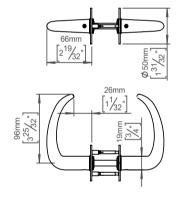

## Classic collection

Product

Solid rose, cc 30mm.

Classic collection, lever handle Coupé pair, 8x8mm, solid rose, cc 30mm, 33-59mm in polished brass. Certified in accordance with EN 1906 to 47-B1140U. 20-year warranty.

Product specification Dimensions: 121x50x66mm Material: brass

Surface finish: polished

20-year warranty (5 years for coated items)

brass

Spare parts/ accessories

14970102019 - Grub screw M5x8,3mm

P 70P - Sectioned bolt set M4x110mm