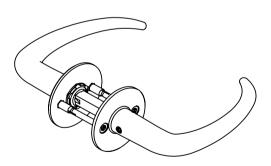

## Classic collection

Product

Solid rose, cc 30mm.

Classic collection, lever handle Coupé pair, 8x8mm, solid rose, cc 30mm, 33-59mm in polished brass. Certified in accordance with EN 1906 to 47-B1140U. 20-year warranty.

Product specification Dimensions: 121x50x66mm Material: brass

Surface finish: polished

20-year warranty (5 years for coated items)

brass

Spare parts/ accessories

14970102019 - Grub screw M5x8,3mm

P 70P - Sectioned bolt set M4x110mm