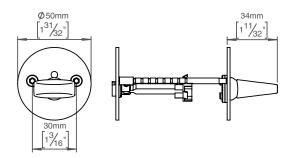

Product specification Dimensions: 50x50x35mm

Spindle: 5x5mm Material: stainless steel AISI 304 Surface finish: satin grain 320 20-year warranty (5 years for coated items)

Spare parts/ accessories

14296174107 - Sectioned bolt set M4x110mm