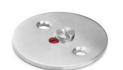

## **Toilet indicator**

## **Arne Jacobsen** collection

Product

5V90, solid rose, cc 30mm, ASSA.

Tender text

Arne Jacobsen collection, toilet indicator AJ, 5V90, solid rose, cc 30mm, ASSA in satin finished AISI 304 stainless steel. 20-year warranty.