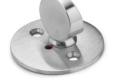

## **Arne Jacobsen** collection

Product

5V90, solid rose, cc 30mm, ASSA.

Tender text

Arne Jacobsen collection, toilet indicator AJ, 5V90, solid rose, cc 30mm, ASSA in satin finished AISI 304 stainless steel. 20-year warranty.

Product specification Dimensions: 50x50x35mm

Spindle: 5x5mm Material: stainless steel AISI 304 Surface finish: satin grain 320 20-year warranty (5 years for coated items)

Spare parts/ accessories

14296174107 - Sectioned bolt set M4x110mm