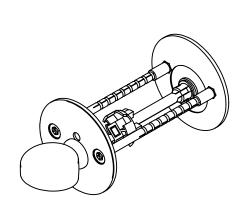

## **Arne Jacobsen** collection

Product

5V90, solid rose, cc 30mm, ASSA.

Tender text

Arne Jacobsen collection, toilet indicator AJ, 5V90, solid rose, cc 30mm, ASSA in satin finished AISI 304 stainless steel. 20-year warranty.

Product specification Dimensions: 50x50x35mm

Spindle: 5x5mm Material: stainless steel AISI 304 Surface finish: satin grain 320 20-year warranty (5 years for coated items)

Spare parts/ accessories

14296174107 - Sectioned bolt set M4x110mm