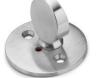

# **Arne Jacobsen** collection

Product

5V90, solid rose, cc 30mm, ASSA.

Arne Jacobsen collection, Toilet indicator AJ, 5V90, solid rose, cc 30mm, ASSA in satin finished AISI 304 stainless steel. 20-year warranty.

Product specification Dimensions: 50x50x35mm

Spindle: 5x5mm

Material: stainless steel AISI 304 Surface finish: satin grain 320 20-year warranty (5 years for coated items)

Spare parts/ accessories

14296174107 - Sectioned bolt set M4x110mm