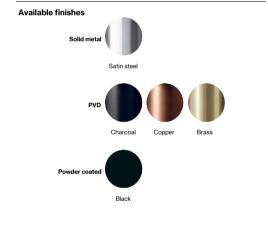

# **Arne Jacobsen** collection

Product

5V90, solid rose, cc 30mm, ASSA.

Arne Jacobsen collection, Toilet indicator AJ, 5V90, solid rose, cc 30mm, ASSA in satin finished AISI 304 stainless steel. 20-year warranty.

Product specification Dimensions: 50x50x35mm

Spindle: 5x5mm

Material: stainless steel AISI 304 Surface finish: satin grain 320 20-year warranty (5 years for coated items)

Spare parts/ accessories

14296174107 - Sectioned bolt set M4x110mm