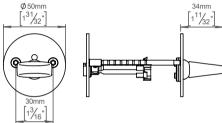

Product specification Dimensions: 50x50x35mm

Spindle: 5x5mm

Material: stainless steel AISI 304 Surface finish: satin grain 320 20-year warranty (5 years for coated items)

Spare parts/ accessories

14296174107 - Sectioned bolt set M4x110mm