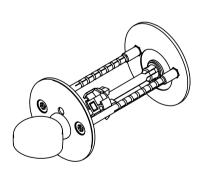

# **Arne Jacobsen** collection

Product

5V90, solid rose, cc 30mm, ASSA.

Arne Jacobsen collection, Toilet indicator AJ, 5V90, solid rose, cc 30mm, ASSA in satin finished AISI 304 stainless steel. 20-year warranty.

Product specification Dimensions: 50x50x35mm

Spindle: 5x5mm

Material: stainless steel AISI 304 Surface finish: satin grain 320 20-year warranty (5 years for coated items)

Spare parts/ accessories

14296174107 - Sectioned bolt set M4x110mm