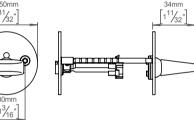

Product specification Dimensions: 50x50x35mm

Spindle: 5x5mm

Material: stainless steel AISI 304 Surface finish: satin grain 320 20-year warranty (5 years for coated items)

Spare parts/ accessories

14296174107 - Sectioned bolt set M4x110mm