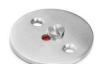

# **Arne Jacobsen** collection

Product

5V90, solid rose, cc 30mm, ASSA.

Arne Jacobsen collection, Toilet indicator AJ, 5V90, solid rose, cc 30mm, ASSA in satin finished AISI 304 stainless steel. 20-year warranty.

Product specification Dimensions: 50x50x35mm

Spindle: 5x5mm

Material: stainless steel AISI 304 Surface finish: satin grain 320 20-year warranty (5 years for coated items)

Spare parts/ accessories

14296174107 - Sectioned bolt set M4x110mm