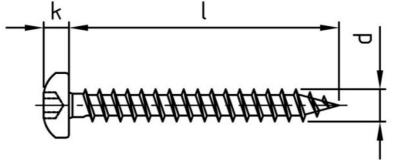

## .....

| Number<br>ver per package | 9045450 60<br>100                                               |
|---------------------------|-----------------------------------------------------------------|
|                           | 100                                                             |
|                           |                                                                 |
| ials                      | A4                                                              |
| eter                      | 5 mm                                                            |
| length                    | 60 mm                                                           |
| d length                  | 60 mm                                                           |
| eter of head              | 10 mm                                                           |
| t of head                 | 3.7 mm                                                          |
| size                      | TX25                                                            |
| shape                     | Inner multi-tooth                                               |
|                           | eter<br>length<br>d length<br>eter of head<br>t of head<br>size |