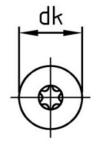

## .....

| Number<br>ver per package | 9045450 60<br>100                                               |
|---------------------------|-----------------------------------------------------------------|
|                           | 100                                                             |
|                           |                                                                 |
| ials                      | A4                                                              |
| eter                      | 5 mm                                                            |
| length                    | 60 mm                                                           |
| d length                  | 60 mm                                                           |
| eter of head              | 10 mm                                                           |
| t of head                 | 3.7 mm                                                          |
| size                      | TX25                                                            |
| shape                     | Inner multi-tooth                                               |
|                           | eter<br>length<br>d length<br>eter of head<br>t of head<br>size |

#### Product benefits Wobble-free drive

The TX internal, multi-tooth drive allows easy and secure screw driving from setting to countersinking.