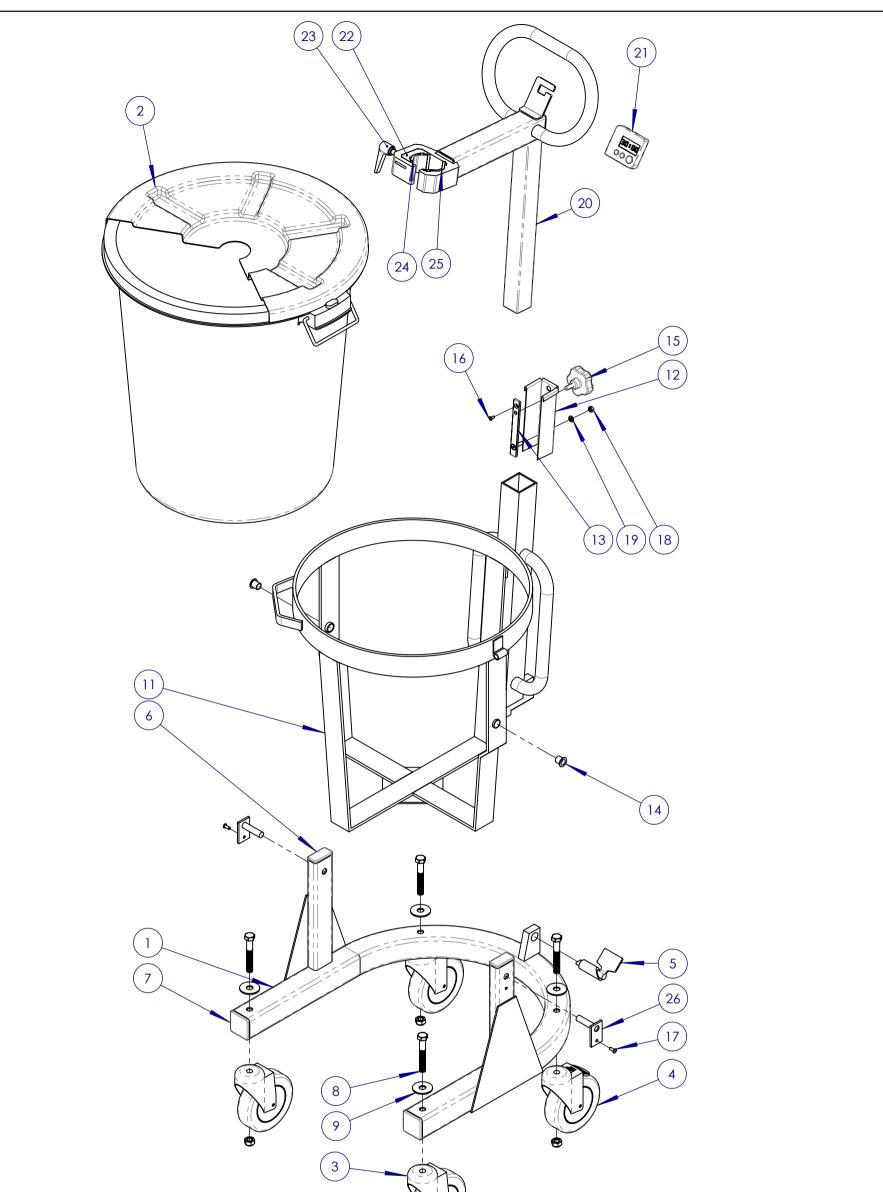

PRINTED: 20-Apr-18

| ITEM NO. | PART NO.   | PART NAME                            | QTY |  |
|----------|------------|--------------------------------------|-----|--|
| 1        | MS-01-W1   | BASE FRAME                           | 1   |  |
| 2        | MS-04-00   | MIXING STATION BUCKET AND LID        | 1   |  |
| 3        | MS-01-07   | CASTOR 125mm                         | 2   |  |
| 4        | MS-01-06   | CASTOR 125mm WITH BRAKE              | 2   |  |
| 5        | MS-01-11   | PIN INDEXING PLUNGER                 | 1   |  |
| 6        | MS-05-02   | END CAP - 50x25                      | 2   |  |
| 7        | MS-05-01   | END CAP - 50x50                      | 2   |  |
| 8        | MAK-UP-546 | M12 x 80 HEX BOLT                    | 4   |  |
| 9        | MAK-UP-547 | M12 MUDGUARD WASHER                  | 4   |  |
| 10       | MAK-UP-548 | M12 NYLOC NUT                        | 4   |  |
| 11       | MS-02-W1   | BASKET WELDMENT                      | 1   |  |
| 12       | MS-02-06   | SLIDE COVER                          | 1   |  |
| 13       | MS-02-W2   | SLIDE PLATE                          |     |  |
| 14       | MS-02-12   | PIVOT BUSH                           |     |  |
| 15       | MS-02-11   | THUMB SCREW                          | 1   |  |
| 16       | MAK-UP-549 | M4 x 10 COUNTERSUNK SOCKET HEAD BOLT | 1   |  |
| 17       | MAK-UP-568 | M6X30 PH BOLT                        |     |  |
| 18       | MAK-UP-503 | M6 NYLOC NUT                         | 1   |  |
| 19       | MAK-UP-551 | M6 FLAT WASHER (SMALL)               | 1   |  |
| 20       | MS-03-W    | SLIDE ARM WELDMENT                   | 1   |  |
| 21       | MS-03-12   | TIMER                                | 1   |  |
| 22       | MS-03-08   | MIXER CLAMP SLIDER W/ PINS           | 1   |  |
| 23       | MS-03-11   | HANDLE - M10x25                      | 1   |  |
| 24       | MS-03-09   | SLIDER RUBBER INSERT                 | 1   |  |
| 25       | MS-03-10   | CLAMP RUBBER INSERT                  | 1   |  |
| 26       | MS-01-W2   | PIVOT PIN WELDMENT                   | 2   |  |