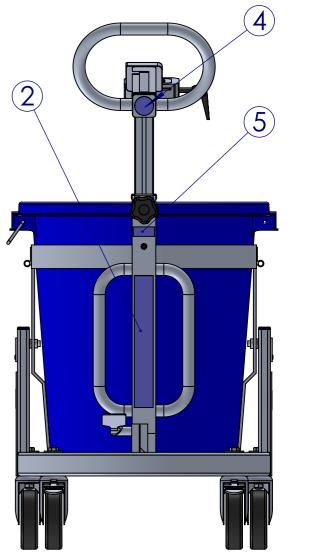

PRINTED: 20-Apr-18

| ITEM NO. | PART NO.   | PART NAME                            | QTY |  |
|----------|------------|--------------------------------------|-----|--|
| 1        | MS-01-W1   | BASE FRAME                           | 1   |  |
| 2        | MS-04-00   | MIXING STATION BUCKET AND LID        | 1   |  |
| 3        | MS-01-07   | CASTOR 125mm                         | 2   |  |
| 4        | MS-01-06   | CASTOR 125mm WITH BRAKE              | 2   |  |
| 5        | MS-01-11   | PIN INDEXING PLUNGER                 | 1   |  |
| 6        | MS-05-02   | END CAP - 50x25                      | 2   |  |
| 7        | MS-05-01   | END CAP - 50x50                      | 2   |  |
| 8        | MAK-UP-546 | M12 x 80 HEX BOLT                    | 4   |  |
| 9        | MAK-UP-547 | M12 MUDGUARD WASHER                  | 4   |  |
| 10       | MAK-UP-548 | M12 NYLOC NUT                        | 4   |  |
| 11       | MS-02-W1   | BASKET WELDMENT                      | 1   |  |
| 12       | MS-02-06   | SLIDE COVER                          | 1   |  |
| 13       | MS-02-W2   | SLIDE PLATE                          |     |  |
| 14       | MS-02-12   | PIVOT BUSH                           |     |  |
| 15       | MS-02-11   | THUMB SCREW                          | 1   |  |
| 16       | MAK-UP-549 | M4 x 10 COUNTERSUNK SOCKET HEAD BOLT | 1   |  |
| 17       | MAK-UP-568 | M6X30 PH BOLT                        |     |  |
| 18       | MAK-UP-503 | M6 NYLOC NUT                         | 1   |  |
| 19       | MAK-UP-551 | M6 FLAT WASHER (SMALL)               | 1   |  |
| 20       | MS-03-W    | SLIDE ARM WELDMENT                   | 1   |  |
| 21       | MS-03-12   | TIMER                                | 1   |  |
| 22       | MS-03-08   | MIXER CLAMP SLIDER W/ PINS           | 1   |  |
| 23       | MS-03-11   | HANDLE - M10x25                      | 1   |  |
| 24       | MS-03-09   | SLIDER RUBBER INSERT                 | 1   |  |
| 25       | MS-03-10   | CLAMP RUBBER INSERT                  | 1   |  |
| 26       | MS-01-W2   | PIVOT PIN WELDMENT                   | 2   |  |